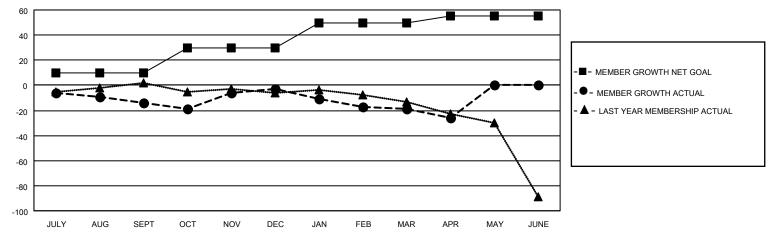

## District 110CW

| Clubs         |               |             |               | Members               |                       |                         |                                                    |
|---------------|---------------|-------------|---------------|-----------------------|-----------------------|-------------------------|----------------------------------------------------|
|               | RESULTS FOR   | R 2021-2022 |               | RESULTS FOR 2021-2022 |                       |                         |                                                    |
| QUARTER       | NEW CLUB GOAL | NEW CLUBS   | DROPPED CLUBS | QUARTER MEMB          | ER GROWTH NET<br>GOAL | MEMBER GROWTH<br>ACTUAL | DROPPED<br>MEMBERS ACTUAL<br>(including transfers) |
| JULY/AUG/SEPT | 1             | 0           | 1             | JULY/AUG/SEPT         | 10                    | 10                      | 19                                                 |
| OCT/NOV/DEC   | 1             | 0           | 0             | OCT/NOV/DEC           | 20                    | 31                      | 15                                                 |
| JAN/FEB/MAR   | 1             | 0           | 0             | JAN/FEB/MAR           | 20                    | 8                       | 24                                                 |
| APR/MAY/JUNE  | 1             | 0           | 0             | APR/MAY/JUNE          | 5                     | 2                       | 8                                                  |

#### GOALS AND ACTUAL MEMBERS CUMULATIVE

| DROPPED CLUBS: 1 |    | 26 CLUBS OF 73 ADDED 1 OR<br>MORE NEW MEMBERS | GENDER DISTRIBUTION               |                |  |
|------------------|----|-----------------------------------------------|-----------------------------------|----------------|--|
|                  |    | MONE NEW MEMBERS                              | MALE                              | 1,544 (88.99%) |  |
|                  |    |                                               | FEMALE                            | 191 (11.01%)   |  |
| DROPPED MEMBERS  |    |                                               | NON BINARY                        | 0 (0.00%)      |  |
|                  |    |                                               | PREFER NOT TO ANSWER              | 0 (0.00%)      |  |
| DECEASED         | 12 |                                               |                                   | ,              |  |
| CLUB CANCELLED   | 0  | CLICK HERE FOR CUMULATIVE                     | TOTAL FAMILY UNIT MEMBERS 0       |                |  |
| OTHER            | 54 | MEMBERSHIP DATA                               |                                   |                |  |
| TOTAL            | 66 |                                               | FAMILY MEMBERS PAYING HALF DUES 0 |                |  |
|                  |    |                                               |                                   |                |  |